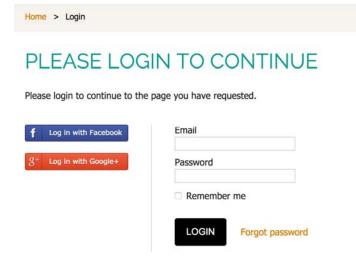

Here is an easy How-To Guide to get started!

• Arrive at our homepage: <u>www.alhfam.org</u> (after December 1, 2015)

• Click on "Log In" in top right corner

• You will land on the Log In page:

- Enter your email and password and click "Log In" (for your first log-in see below).
- Your password from the old website will not be automatically passed on to the new website. But you may use that password when your create a new password, if it meets the criteria of the new system (minimum of seven characters).

#### For Your FIRST Log On

If you have never logged in before or changed your password, you will have the temporary password of allfamtemp. Once you have logged in, you can click on the "Change Password" link next to your name in the top right corner and select a password of your choice.

#### TROUBLESHOOTING

Problem: I have logged in before to the new website but I don't remember my password. Solution: Click on "Forgot Password". You will then be asked to enter your email address, and the system will email you a link to reset your password.