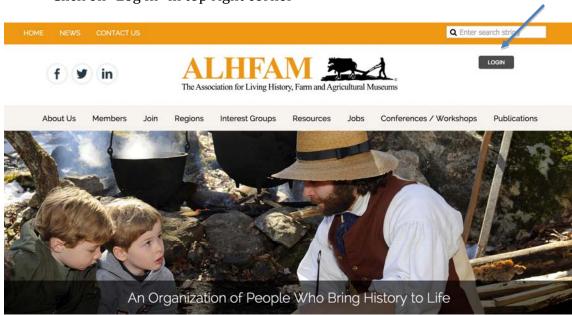

Here is an easy How-To Guide to get started!

• Arrive at our homepage: <u>www.alhfam.org</u> (after December 1, 2015)

• Click on "Log In" in top right corner

• You will land on the Log In page:

- Enter your email and password and click "Log In" (for your first log-in see below).
- Your password from the old website will not be automatically passed on to the new website. But you may use that password when your create a new password, if it meets the criteria of the new system (minimum of seven characters).