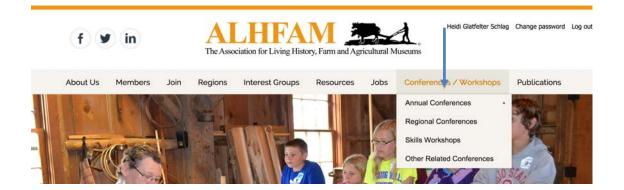

#### **REGISTER FOR CONFERENCES**

- You will be able to register for Regional and Annual Conferences using the website.
- Click on either "Annual Conference" or "Regional Conferences" under the "Conferences/Workshops" tab to see these event listings and register (if registration for the conference is open).
- You can also see a complete calendar listing of all ALHFAM Conferences/Workshops by clicking on "Conferences/Workshops" tab itself.